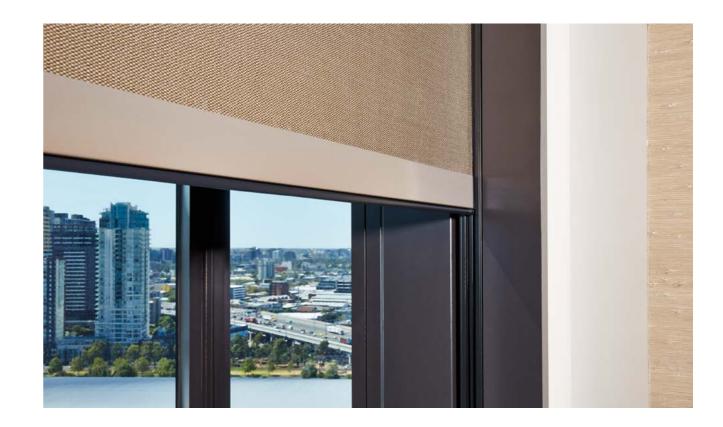

The purpose-made zip, which is permanently attached to the fabric, creates a seal between your window and blind providing a complete edge to edge window covering.

Z-Screen is all enclosed within an elegant aluminum frame which will ensure the system gives any room an architecturally designed finish.

Z-Screen can deliver a superior blackout environment compared to standard blinds when used with appropriate fabrics. Available in three headbox sizes - 85, 100 & 120mm, Z-Screen's look has been crafted with contemporary squareedge aesthetics to complement any interior. Z-Screen also caters for a range of blind sizes, from as small as 400mm widths up to an impressive 4 metre width and drop.