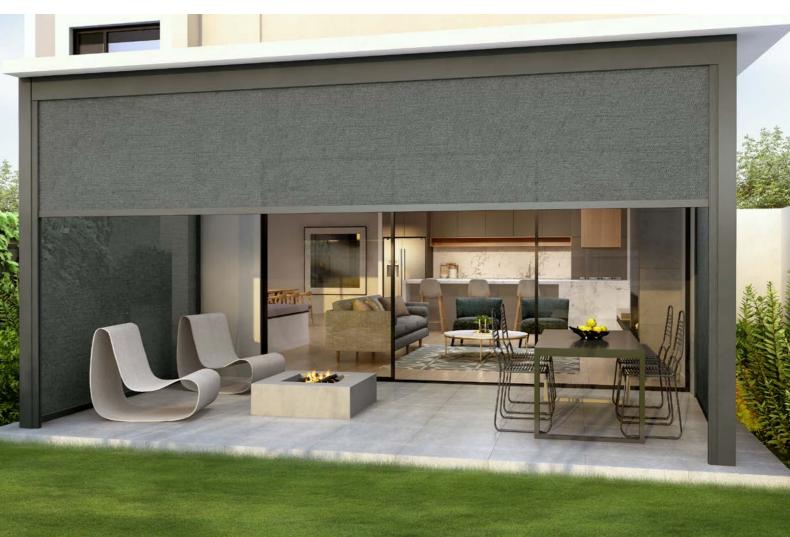

## WHAT ARE THE BENEFITS?

The Z-Screen system creates the optimal internal environment, offering energy saving advantages by keeping external heat out during summer and trapping warm air indoors during winter.

Z-Screen can deliver a superior blackout environment compared to standard blinds when used with appropriate fabrics. Available in three headbox sizes - 85, 100 & 120mm, Z-Screen's look has been crafted with contemporary squareedge aesthetics to complement any interior. Z-Screen also caters for a range of blind sizes, from as small as 400mm widths up to an impressive 4 metre width and drop.