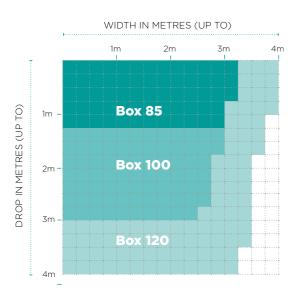

### **CAPACITY**

Z-Screen can deliver a superior blackout environment compared to standard blinds when used with appropriate fabrics. Available in three headbox sizes - 85, 100 & 120mm, Z-Screen's look has been crafted with contemporary squareedge aesthetics to complement any interior. Z-Screen also caters for a range of blind sizes, from as small as 400mm widths up to an impressive 4 metre width and drop.