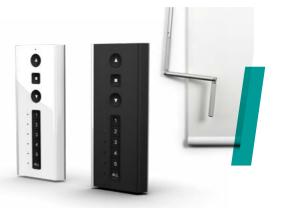

#### **Z-SCREEN CAN BE MOTORISED**

UTILISING THE MEDIUM OR LARGE MOTORS FROM ROLLEASE ACMEDA'S AUTOMATE RANGE.

Stylish remote controls, featuring a premium daily time-scheduling function, allow you to simply 'set-and-forget' for the ultimate in comfort and convenience.

Alternatively, Z-Screen can be integrated into your existing home automation system.

Z-Screen can also be manually operated with either a chain or crank gear system.

### **CONTROL**