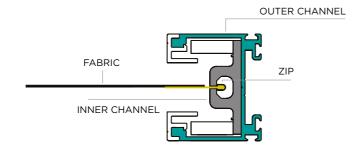

BLACKOUT

**ENERGY** SAVING

MULTI-PURPOSE INSTALLATION

Featuring an ergonomic 'zip lock' design, the breakthrough technology provides a unique fabric guide, fastening and securing the fabric within the side channels at all times.

The purpose-made zip, which is permanently attached to the fabric, creates a seal between your window and blind providing a complete edge to edge window covering.

Z-Screen is all enclosed within an elegant aluminum frame which will ensure the system gives any room an architecturally designed finish.