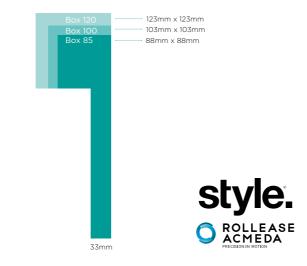

### **DIMENSIONS**

Z-Screen can deliver a superior blackout environment compared to standard blinds when used with appropriate fabrics. Available in three headbox sizes - 85, 100 & 120mm, Z-Screen's look has been crafted with contemporary squareedge aesthetics to complement any interior. Z-Screen also caters for a range of blind sizes, from as small as 400mm widths up to an impressive 4 metre width and drop.