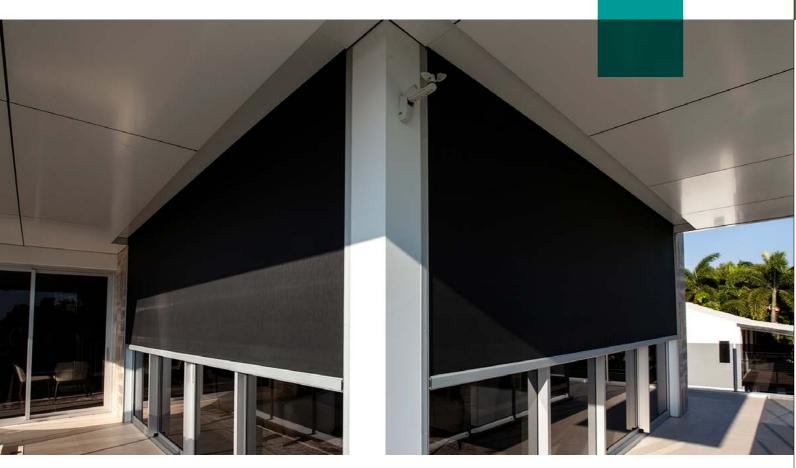

A Z-Screen blind is extremely versatile. It is suitable for standard straight drop, angled windows or horizontal installations such as skylights.

# DIVERSE APPLICATIONS

The Z-Screen system is an asset to a variety of spaces.