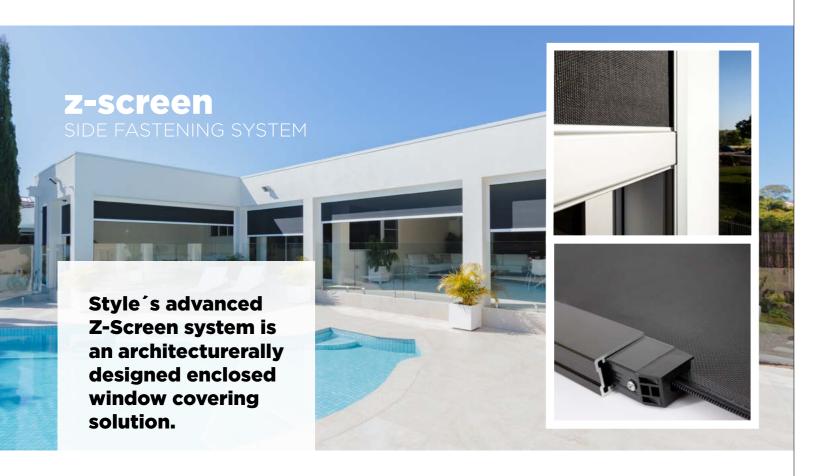

style. **Z-SCPEEN**SIDE FASTENING SYSTEM

**FURTHER ENHANCES ENERGY CONSERVATION** compared to a standard roller blind by trapping unwanted heat from entering the room.

SECURE SIDE FASTENING **SOLUTION** for internal and external roller shades.

## z-screen

SYSTEM

**Z-Screen is an advanced** roller blind system that is at the forefront of window furnishing technology. With benefits including light blackout and temperature control, it is extremely durable, aesthetically appealing and innovatively designed for both domestic and commercial settings.

The purpose-made zip, which is permanently attached to the fabric, creates a seal between your window and blind providing a complete edge to edge window covering.

Z-Screen is all enclosed within an elegant aluminum frame which will ensure the system gives any room an architecturally designed finish.