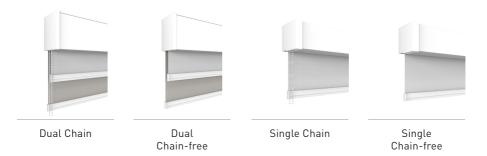

- Aero is a revolutionary roller shade suite designed by Rollease Acmeda
- The Aero suite consists of a groundbreaking dual shade cassette with a single chain control, with a chain-free or single shade configuration also available
- The contemporary and compact Aero Dual cassette is 30% smaller in size than existing solutions
- Aero shades feature semi-automatic functionality – auto-rise and manual lowering
- Activate Aero's 'auto-rise' feature with a light pull of the chain or weight bar, feel the tension and simply release
- Chain-free Aero shades offer the ultimate in child safety

### CONFIGURATIONS