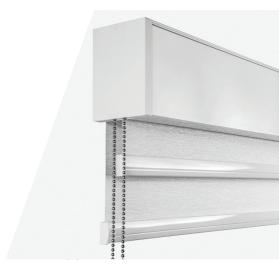

- Aero is a revolutionary roller shade suite designed by Rollease Acmeda
- The Aero suite consists of a groundbreaking dual shade cassette with a single chain control, with a chain-free or single shade configuration also available
- The contemporary and compact Aero Dual cassette is 30% smaller in size than existing solutions
- Aero shades feature semi-automatic functionality – auto-rise and manual lowering
- Activate Aero's 'auto-rise' feature with a light pull of the chain or weight bar, feel the tension and simply release
- Chain-free Aero shades offer the ultimate in child safety





# **AERO**

# **CAPACITY**



OUTSIDE SYSTEM SPECIFICATIONS

S45 HEAVY DUTY EASY-LINK

# **DIMENSIONS**



### CONFIGURATIONS



### **COLOR RANGE**



#### rolleaseacmeda.com