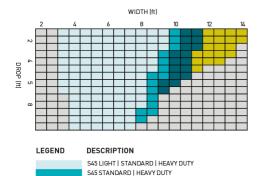

- Aero is a revolutionary roller shade suite designed by Rollease Acmeda
- The Aero suite consists of a groundbreaking dual shade cassette with a single chain control, with a chain-free or single shade configuration also available
- The contemporary and compact Aero Dual cassette is 30% smaller in size than existing solutions
- Aero shades feature semi-automatic functionality – auto-rise and manual lowering
- Activate Aero's 'auto-rise' feature with a light pull of the chain or weight bar, feel the tension and simply release
- Chain-free Aero shades offer the ultimate in child safety





# **AERO**

# **CAPACITY**



OUTSIDE SYSTEM SPECIFICATIONS

S45 HEAVY DUTY EASY-LINK

# **DIMENSIONS**



### CONFIGURATIONS



### **COLOR RANGE**



#### rolleaseacmeda.com