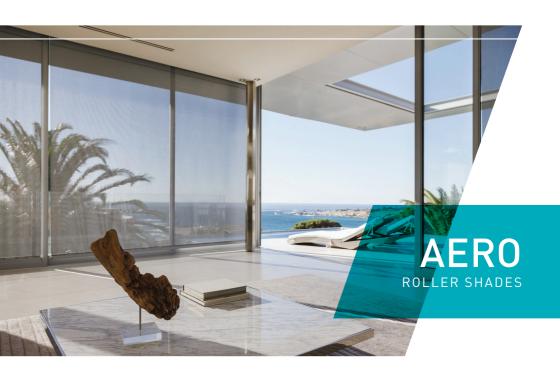

- Aero is a revolutionary roller shade suite designed by Rollease Acmeda
- The Aero suite consists of a groundbreaking dual shade cassette with a single chain control, with a chain-free or single shade configuration also available
- The contemporary and compact Aero Dual cassette is 30% smaller in size than existing solutions
- Aero shades feature semi-automatic functionality – auto-rise and manual lowering
- Activate Aero's 'auto-rise' feature with a light pull of the chain or weight bar, feel the tension and simply release
- Chain-free Aero shades offer the ultimate in child safety

# **AERO**