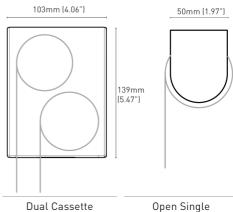

- Aero is a revolutionary roller shade suite designed by Rollease Acmeda
- The Aero suite consists of a groundbreaking dual shade cassette with a single chain control, with a chain-free or single shade configuration also available
- The contemporary and compact Aero Dual cassette is 30% smaller in size than existing solutions
- Aero shades feature semi-automatic functionality – auto-rise and manual lowering
- Activate Aero's 'auto-rise' feature with a light pull of the chain or weight bar, feel the tension and simply release
- Chain-free Aero shades offer the ultimate in child safety





# **AERO**

# **CAPACITY**



OUTSIDE SYSTEM SPECIFICATIONS

S45 HEAVY DUTY EASY-LINK

# **DIMENSIONS**



### CONFIGURATIONS



### **COLOR RANGE**



#### rolleaseacmeda.com