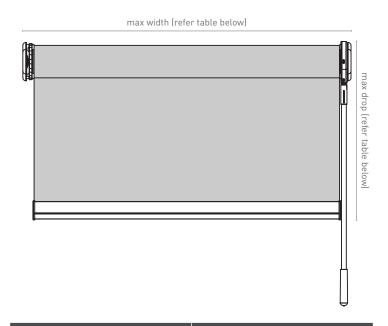

#### **EASY SPRING ULTRA/WAND**

Easy Spring Wand shown below for visual purposes

|                   | Max Width |       |      |      | Max Drop |       |      |       |
|-------------------|-----------|-------|------|------|----------|-------|------|-------|
|                   | 1.5″      |       | S45  |      | 1.5″     |       | S45  |       |
| Easy Spring Ultra | 2.4m      | 94.5" | 3.2m | 126" | 2.4m     | 94.5" | 2.4m | 94.5" |
| Easy Spring Wand  | 2.4m      | 94.5" | 3.2m | 126" | 2.4m     | 94.5" | 2.4m | 94.5" |