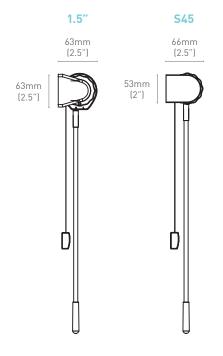

#### **EASY SPRING ULTRA/WAND**

Easy Spring Wand shown below for visual purposes

|                   | Max Width |       |      |      | Max Drop |       |      |       |
|-------------------|-----------|-------|------|------|----------|-------|------|-------|
|                   | 1.5″      |       | S45  |      | 1.5″     |       | S45  |       |
| Easy Spring Ultra | 2.4m      | 94.5" | 3.2m | 126" | 2.4m     | 94.5" | 2.4m | 94.5" |
| Easy Spring Wand  | 2.4m      | 94.5" | 3.2m | 126" | 2.4m     | 94.5" | 2.4m | 94.5" |