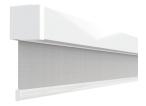

#### **AERO<sup>™</sup> SINGLE SHADE CONFIGURATION**

AERO<sup>™</sup> SINGLE | CHAIN

AERO<sup>™</sup> SINGLE | CHAIN FREE

Aero<sup>™</sup> Single adopts all the functional features of the Dual; auto-rise, chain or weight bar control, and a smooth built-in decelerator. This single shade can be enhanced with our sleek CF90 cassette, a stylish single shade cassette to match the dual shade cassette, bringing consistency across the range.