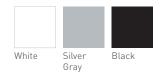

bottom limit setting for simplified installation and refined user experience. Easily set limits with the press of a button.
- Simple maintenance of tension settings.

#### SPECIFICATIONS

#### **AERO<sup>™</sup> DUAL CONFIGURATIONS, CAPACITY & DIMENSIONS**





AERO<sup>™</sup> DUAL | CHAIN

AERO<sup>™</sup> DUAL | CHAIN FREE



#### **AERO<sup>™</sup> SINGLE SHADE CONFIGURATION**



AERO<sup>™</sup> SINGLE | CHAIN



AERO<sup>™</sup> SINGLE | CHAIN FREE

Aero<sup>™</sup> Single adopts all the functional features of the Dual; auto-rise, chain or weight bar control, and a smooth built-in decelerator. This single shade can be enhanced with our sleek CF90 cassette, a stylish single shade cassette to match the dual shade cassette, bringing consistency across the range.

#### **COLOR RANGE**