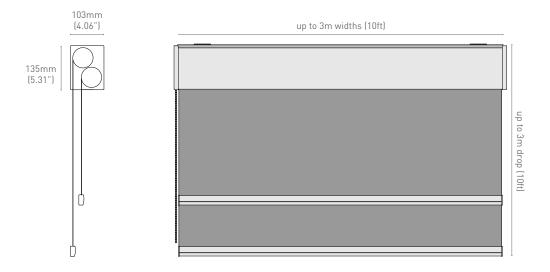

#### **UNIQUE DUAL CASSETTE** 103mm x 135mm (4.06" x 5.31")

The contemporary aluminum cassette neatly houses two shades, concealing components and maintaining a neat over-all look. The cassette is completed with color-matched covers and slimline mounting clips for a seamless finish and minimal light gap. 'Anti-rattle' design features provide quite operation for a pleasant user experience.

#### **AERO<sup>™</sup> DUAL CONFIGURATIONS, CAPACITY & DIMENSIONS**

AERO<sup>™</sup> DUAL | CHAIN

AERO<sup>™</sup> DUAL | CHAIN FREE