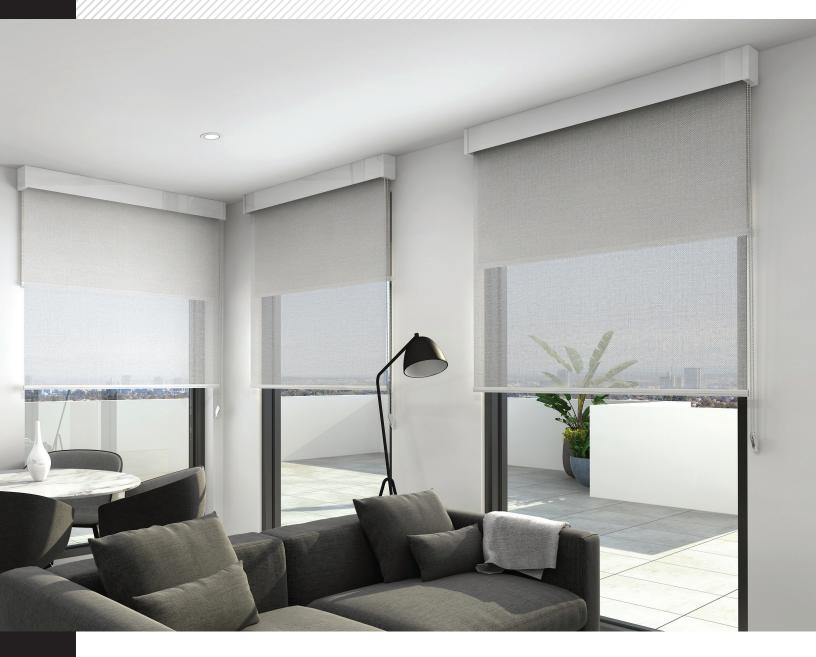

### DUAL SHADES REINVENTED

Experience innovative design by independently controlling **two shades, with one chain** 

# ADVANCED ENGINEERED DESIGN

This functional system has reinvented dual shades to be a stylish, sophisticated system that seamlessly integrates into any setting. It's time to forget what you know about dual shades. **The only one of its kind.** 

#### **UNIQUE DUAL CASSETTE** 103mm x 135mm (4.06" x 5.31")

The contemporary aluminum cassette neatly houses two shades, concealing components and maintaining a neat over-all look. The cassette is completed with color-matched covers and slimline mounting clips for a seamless finish and minimal light gap. 'Anti-rattle' design features provide quite operation for a pleasant user experience.

#### **ONE CHAIN TWO SHADES**

Innovative design provides a minimal look requiring only one chain for the system. Thanks to the intricately designed mechanisms you can independently control two shades with one chain to lower or raise either shade.