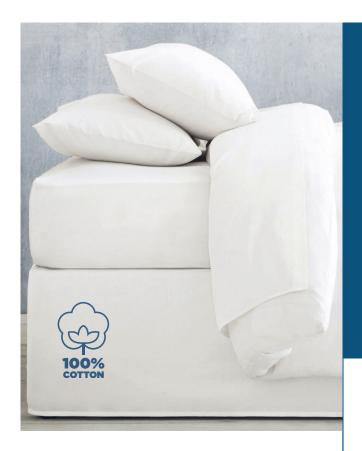

# SHEETS | FITTED SHEETS | PILLOW

# ANTI-VIRAL COTTON FABRIC

#### SIZES

90 x 190/200 bed 105 x 190/200 bed 135 x 190/200 bed 150 x 190/200 bed 160 x 190/200 bed 180 x 190/200 bed 200 x 190/200 bed

#### **FABRIC CHARACTERISTICS**

Anti-viral and anti-bacterial

• Breathable

• Washable. Can be tumble dried

• Colour: Optical white

• Composition: 100% cotton

• Weight: 145 g