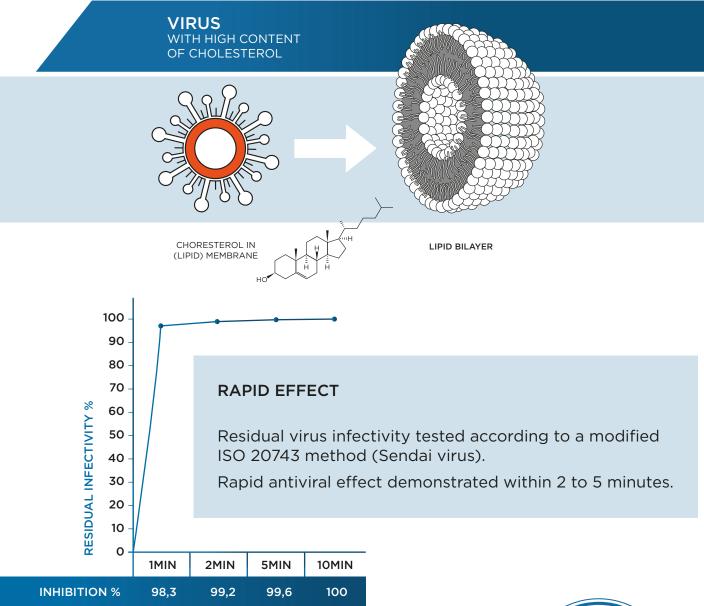

#### **ANTIVIRALTEX**

Silver component attracts and deactivates the virus

Silver ions attract the oppositely charged viruses and binds permanently to their sulphur groups.

The virus is effectively immobilized and inactivated

Vesicle component destroys the virus.

The fatty spherical vesicle technology functions by directly targeting the lipid envelope surrounding the virus.

**BREATHABLE** 

### THE FIRST FABRIC CAPABLE OF QUICKLY DESTROYING THE VIRUS

By physically coming into contact with silver ions and fatty acid vesicles the virus is rendered immobile, inactive and easily destroyed.

#### ISO 18184:2019 COMPLIANT

USING SILVER IONS AND FATTY ACID VESICULES

Antiviraltex articles contain silver ion\* components to deactivate and immobilise the virus, in addition to fatty acid vesicle\* technology that quickly destroys it by physical contact.

(\*) Innovative combination of two synergic technologies: silver ions (attraction and immobilisation) and fatty acid vesicles (destruction).