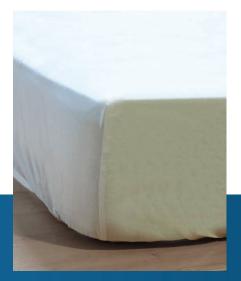

# SHEETS | FITTED SHEETS | PILLOW

# ANTI-VIRAL COTTON FABRIC

#### SIZES

90 x 190/200 bed 105 x 190/200 bed 135 x 190/200 bed 150 x 190/200 bed 160 x 190/200 bed 180 x 190/200 bed 200 x 190/200 bed