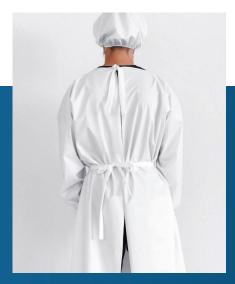

# PROTECTIVE EQUIPMENT

ANTI-VIRAL COTTON FABRIC

GOWN | CAP | MASK

ANTI-VIRAL AND ANTI-BACTERIAL TECHNOLOGY

BREATHABLE AND RE-USABLE

**MAXIMUM COMFORT** 

**COMPLETE FREEDOM OF MOVEMENT** 

**ULTRA-LIGHT GARMENTS** 

#### **GOWN / CAP**

#### **DESCRIPTION**

- Closed at the back with strings at the neck and waist.
- Perfect tight-fitting wrist: Elastic cuff with 35mm, inner adjustable band at the sleeves.
- Perfect tight-fitting head: Cap with 35mm, inner adjustable band.
- Completely breathable garment.