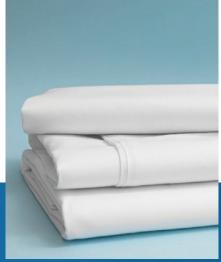

# SHEETS | FITTED SHEETS | PILLOW

# ANTI-VIRAL COTTON FABRIC

#### SIZES

90 x 190/200 bed 105 x 190/200 bed 135 x 190/200 bed 150 x 190/200 bed 160 x 190/200 bed 180 x 190/200 bed 200 x 190/200 bed