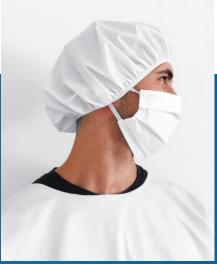

#### **MASK**

#### **DESCRIPTION**

- 2 layers of 100% "antiviraltex" cotton.
- Excellent face cover with adjustable band at the ears.