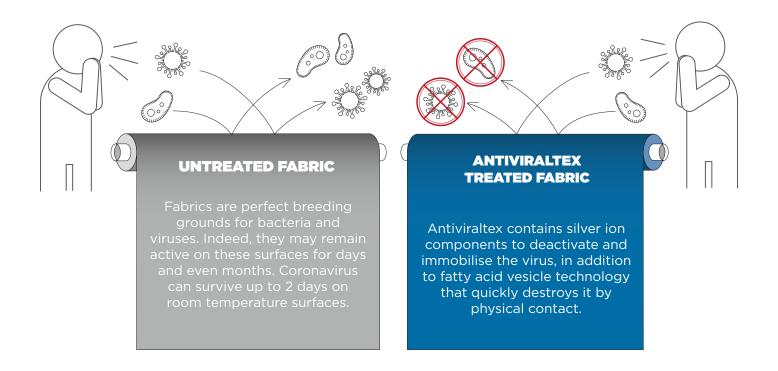

## MADE OF ANTIVIRALTEX

Fabrics are perfect breeding grounds for bacteria and viruses. Indeed, they may remain active on these surfaces for days and even months. Coronavirus can survive up to 2 days on room temperature surfaces.

#### ISO 18184:2019 COMPLIANT

USING SILVER IONS AND FATTY ACID VESICULES

Antiviraltex articles contain silver ion\* components to deactivate and immobilise the virus, in addition to fatty acid vesicle\* technology that quickly destroys it by physical contact.

(\*) Innovative combination of two synergic technologies: silver ions (attraction and immobilisation) and fatty acid vesicles (destruction).