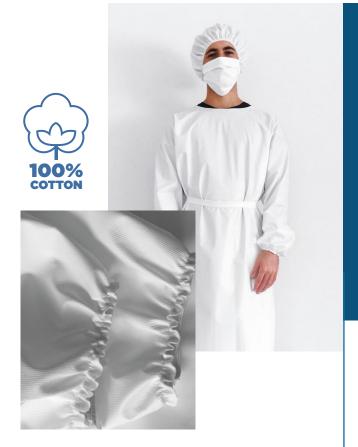

# PROTECTIVE EQUIPMENT

ANTI-VIRAL COTTON FABRIC

GOWN | CAP | MASK

ANTI-VIRAL AND ANTI-BACTERIAL TECHNOLOGY

BREATHABLE AND RE-USABLE

**MAXIMUM COMFORT** 

**COMPLETE FREEDOM OF MOVEMENT** 

**ULTRA-LIGHT GARMENTS** 

**BREATHABLE RE-USABLE** 

ANTI-VIRAL ANTI-BACTERIAL

#### **GOWN / CAP**

#### **DESCRIPTION**

- Closed at the back with strings at the neck and waist.
- Perfect tight-fitting wrist: Elastic cuff with 35mm, inner adjustable band at the sleeves.
- Perfect tight-fitting head: Cap with 35mm, inner adjustable band.
- Completely breathable garment.

#### **MASK**

#### **DESCRIPTION**

- 2 layers of 100% "antiviraltex" cotton.
- Excellent face cover with adjustable band at the ears.

#### **FABRIC CHARACTERISTICS**

- Anti-viral and anti-bacterial
- Breathable
- · Washable. Can be tumble dried
- Colour: Optical white
- Composition: 100% cotton
- Weight: 145 g