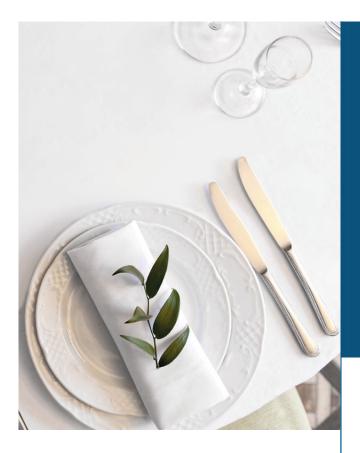

# **TABLE LINEN**

# ANTI-VIRAL COTTON FABRIC

## MADE OF ANTIVIRALTEX.

Fabrics are perfect breeding grounds for bacteria and viruses. Indeed, they may remain active on these surfaces for days and even months. Coronavirus can survive up to 2 days on room temperature surfaces.