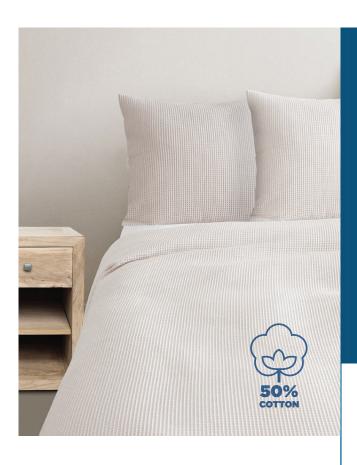

# LISA PIQUÉ BEDSPREAD

# ANTI-VIRAL COTTON FABRIC

#### **FABRIC CHARACTERISTICS**

- Anti-viral and anti-bacterial
- Breathable
- · Washable. Can be tumble dried
- Colour: Optical white
- Composition:

50% cotton 50% polyester

• Weight: 120g

**COTTON 50%** 