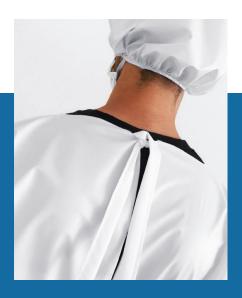

# PROTECTIVE EQUIPMENT

ANTI-VIRAL COTTON FABRIC

GOWN | CAP | MASK

ANTI-VIRAL AND ANTI-BACTERIAL TECHNOLOGY

BREATHABLE AND RE-USABLE

**MAXIMUM COMFORT** 

**COMPLETE FREEDOM OF MOVEMENT** 

**ULTRA-LIGHT GARMENTS** 

#### **GOWN / CAP**

#### **DESCRIPTION**

- Closed at the back with strings at the neck and waist.
- Perfect tight-fitting wrist: Elastic cuff with 35mm, inner adjustable band at the sleeves.
- Perfect tight-fitting head: Cap with 35mm, inner adjustable band.
- Completely breathable garment.